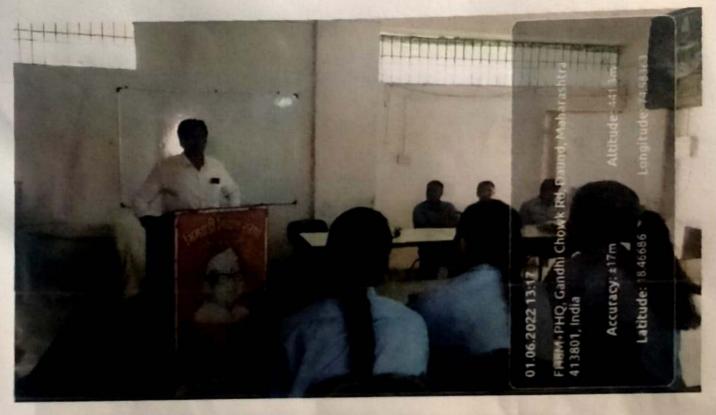

#### State level Seminar on "Challenges in Banking Sector"

#### DEPARTMENT OF ECONOMICS

A state level seminar on "Challenges in Banking Sector" was organized for two days under the Savitribai Phule Pune University the quality improvement program arranged in Bhimthadi Education Institute of Kisandas Gulabchand Kataria College, Daund by the department of Economics.

Introduction of the program was done by Prof. Dr. Bharat Jinturkar and anchoring done by Prof. Namrata Nadgauda and Shri. Dhananjaya Mane. Overall, 38 state level researchers and 43 students participated in this seminar. The state level seminar was organized by Ms. Head of Department of Economics. Dr. Lohagaonkar J. H. and coordinator Prof. Vikas Shelar along with Prof. Jadhav V. D. gave heartfelt thanks to all the officers of the organization for the cooperation. Prominent on the occasion of the inauguration Dr. Kailas Patil [S.K.G. Mahavidyalaya, Parbhani], Dr. Nayan Gandhi [International Career Guide], Dr. A. V. Shitole [Vice Principal A. C. Divekar Mahavidyalaya, Varvand), President of Bhimthadi Education Institute Dr. L. S. Bidve, Honorary Secretary of the organization Shri. Premsukhji Kataria Saheb, Vice President of the Institute Hon. Mr. Govindji Aggarwal, Chairman of the organization Hon. Mr. Vikramsheth Kataria, as well as the Principal of College, Dr. Jinturkar B. P. were present for the seminar.

The first Resource person Kailas Patil from Parbhani explain on Challenges in Banking Sector, second Resource person Dr. Nayan Gandhi Gujarat, Kota gave information on new technologies related to the Banking Sector. Dr. Balasaheb Bhagat Saswad, briefly introduces the Development in Indian Banking sector. Dr. Mulani M. U. from Baramati addressed the students about History of Indian Banking sector. The total twenty-five research article were submitted and published for this seminar. Vote of thanks done by Prof. Nilesh Sakhre.