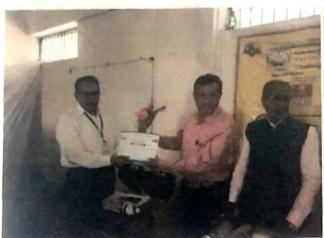

Dr. Lohagaonkar J. H. receives a Best Faculty Award from Kailas Patil

Sable Swapnali receives Best Student award from Hon. Premsukhaji Kataria

Photo of students with the all Resource person

Coordinator I Q A C