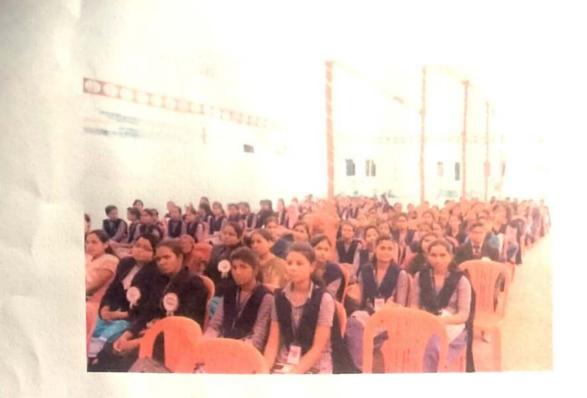

#### State level Seminar on "Challenges in Banking Sector"

#### DEPARTMENT OF ECONOMICS

A state level seminar on "Challenges in Banking Sector" was organized for two days under the Savitribai Phule Pune University the quality improvement program arranged in Bhimthadi Education Institute of Kisandas Gulabchand Kataria College, Daund by the department of Economics.

Introduction of the program was done by Prof. Dr. Bharat Jinturkar and anchoring done by Prof. Namrata Nadgauda and Shri. Dhananjaya Mane. Overall, 38 state level researchers and 43 students participated in this seminar. The state level seminar was organized by Ms. Head of Department of Economics. Dr. Lohagaonkar J. H. and coordinator Prof. Vikas Shelar along with Prof. Jadhav V. D. gave heartfelt thanks to all the officers of the organization for the cooperation. Prominent on the occasion of the inauguration Dr. Kailas Patil [S.K.G. Mahavidyalaya, Parbhani], Dr. Nayan Gandhi [International Career Guide], Dr. A. V. Shitole [Vice Principal A. C. Divekar Mahavidyalaya, Varvand), President of Bhimthadi Education Institute Dr. L. S. Bidve, Honorary Secretary of the organization Shri. Premsukhji Kataria Saheb, Vice President of the Institute Hon. Mr. Govindji Aggarwal, Chairman of the organization Hon. Mr. Vikramsheth Kataria, as well as the Principal of College, Dr. Jinturkar B. P. were present for the seminar.