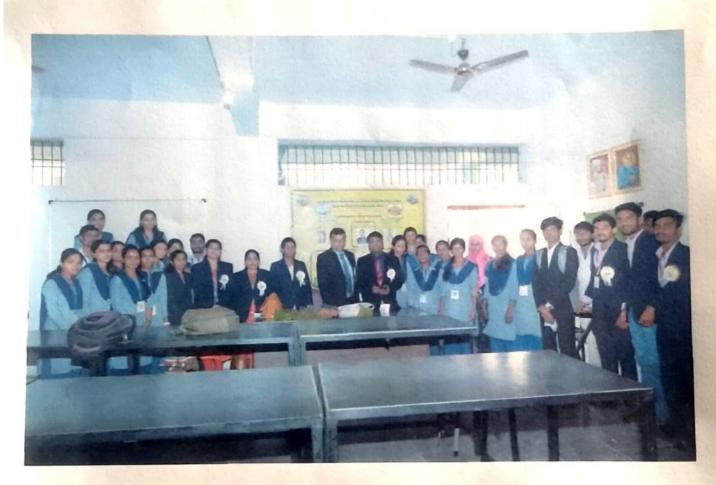

#### State level Seminar on "Challenges in Banking Sector"

Introduction of the program was done by Prof. Dr. Bharat Jinturkar and anchoring done by Prof. Namrata Nadgauda and Shri. Dhananjaya Mane. Overall, 38 state level researchers and 43 students participated in this seminar. The state level seminar was organized by Ms. Head of Department of Economics. Dr. Lohagaonkar J. H. and coordinator Prof. Vikas Shelar along with Prof. Jadhav V. D. gave heartfelt thanks to all the officers of the organization for the cooperation. Prominent on the occasion of the inauguration Dr. Kailas Patil [S.K.G. Mahavidyalaya, Parbhani], Dr. Nayan Gandhi [International Career Guide], Dr. A. V. Shitole [Vice Principal A. C. Divekar Mahavidyalaya, Varvand), President of Bhimthadi Education Institute Dr. L. S. Bidve, Honorary Secretary of the organization Shri. Premsukhji Kataria Saheb, Vice President of the Institute Hon. Mr. Govindji Aggarwal, Chairman of the organization Hon. Mr. Vikramsheth Kataria, as well as the Principal of College, Dr. Jinturkar B. P. were present for the seminar.

Dr. Lohagaonkar J. H. receives a Best Faculty Award from Kailas Patil

Sable Swapnali receives Best Student award from Hon. Premsukhaji Kataria

Photo of students with the all Resource person

Coordinator I Q A C