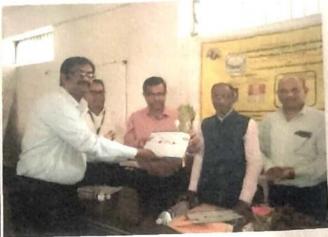

Dr. Lohagaonkar J. H. receives a Best Faculty Award from Kailas Patil

Sable Swapnali receives Best Student award from Hon. Premsukhaji Kataria

Photo of students with the all Resource person

Coordinator I Q A C