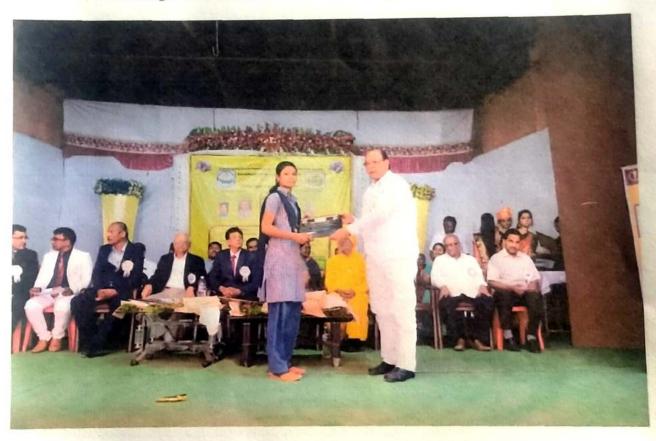

Dr. Lohagaonkar J. H. receives a Best Faculty Award from Kailas Patil

Sable Swapnali receives Best Student award from Hon. Premsukhaji Kataria

Photo of students with the all Resource person

Coordinator I Q A C