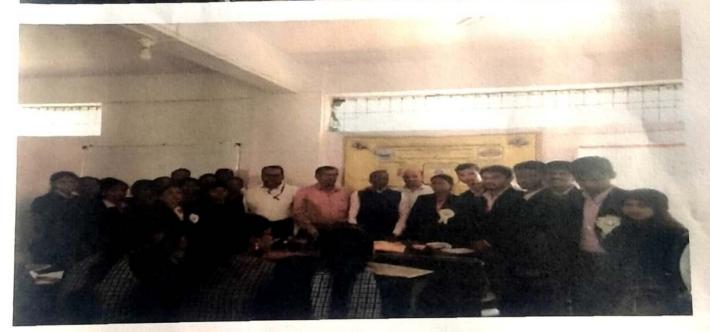

Dr. Lohagaonkar J. H. receives a Best Faculty Award from Kailas Patil

Sable Swapnali receives Best Student award from Hon. Premsukhaji Kataria

Photo of students with the all Resource person

Coordinator I Q A C