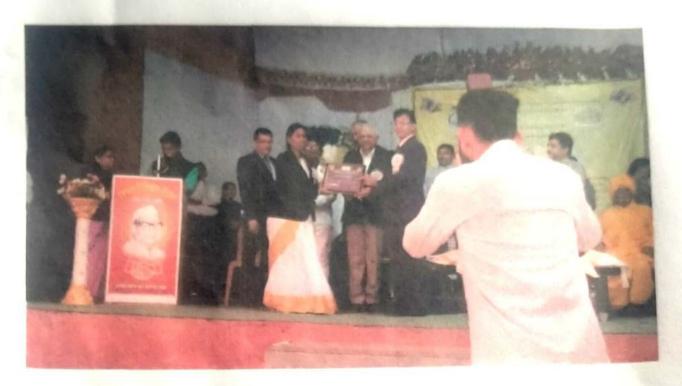

Dr. Lohagaonkar J. H. receives a Best Faculty Award from Kailas Patil

Sable Swapnali receives Best Student award from Hon. Premsukhaji Kataria

Photo of students with the all Resource person

Coordinator I Q A C