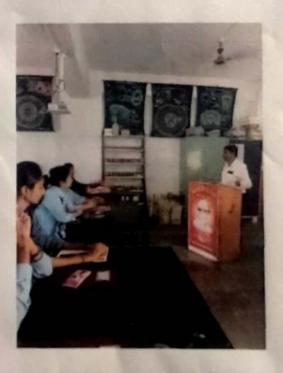

#### State level Seminar on "Challenges in Banking Sector"

#### DEPARTMENT OF ECONOMICS

A state level seminar on "Challenges in Banking Sector" was organized for two days under the Savitribai Phule Pune University the quality improvement program arranged in Bhimthadi Education Institute of Kisandas Gulabchand Kataria College, Daund by the department of Economics.

Introduction of the program was done by Prof. Dr. Bharat Jinturkar and anchoring done by Prof. Namrata Nadgauda and Shri. Dhananjaya Mane. Overall, 38 state level researchers and 43 students participated in this seminar. The state level seminar was organized by Ms. Head of Department of Economics. Dr. Lohagaonkar J. H. and coordinator Prof. Vikas Shelar along with Prof. Jadhav V. D. gave heartfelt thanks to all the officers of the organization for the cooperation. Prominent on the occasion of the inauguration Dr. Kailas Patil [S.K.G. Mahavidyalaya, Parbhani], Dr. Nayan Gandhi [International Career Guide], Dr. A. V. Shitole [Vice Principal A. C. Divekar Mahavidyalaya, Varvand), President of Bhimthadi Education Institute Dr. L. S. Bidve, Honorary Secretary of the organization Shri. Premsukhji Kataria Saheb, Vice President of the Institute Hon. Mr. Govindji Aggarwal, Chairman of the organization Hon. Mr. Vikramsheth Kataria, as well as the Principal of College, Dr. Jinturkar B. P. were present for the seminar.

The first Resource person Kailas Patil from Parbhani explain on Challenges in Banking Sector, second Resource person Dr. Nayan Gandhi Gujarat, Kota gave information on new technologies related to the Banking Sector. Dr. Balasaheb Bhagat Saswad, briefly introduces the Development in Indian Banking sector. Dr. Mulani M. U. from Baramati addressed the students about History of Indian Banking sector. The total twenty-five research article were submitted and published for this seminar. Vote of thanks done by Prof. Nilesh Sakhre.